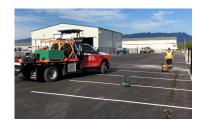

# **Pavement Markings**

ATS Traffic reccomends Geveko's suite of thermoplastic and cold plastic products for quick and easy marking and application. Heavy-duty material designed to withstand high traffic use and harsh weather, creating clear visible markings on pavement and asphalt wherever you need it.