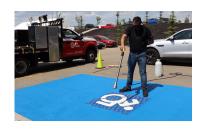

# **Pavement Markings**

ATS Traffic reccomends Geveko's suite of thermoplastic and cold plastic products for quick and easy marking and application. Heavy-duty material designed to withstand high traffic use and harsh weather, creating clear visible markings on pavement and asphalt wherever you need it.